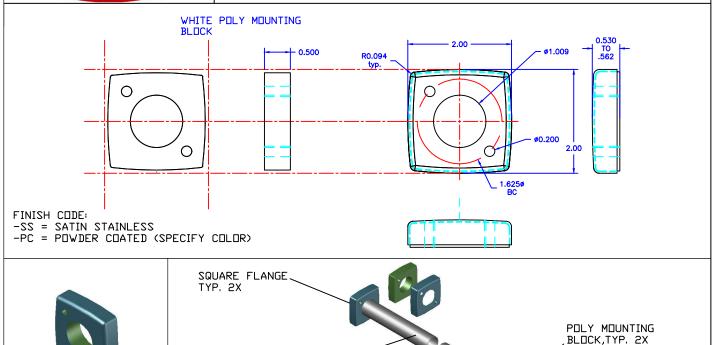

### Construction:

POLY MOUNTING BLOCK: ½" THICK HIGH DENSITY WHITE PLASTIC. SQUARE FLANGE: .028 THICK TYPE 304 STAINLESS STEEL. MOUNTING SCREWS: #10 X 1½" LONG SMS PAN PHIL. HEAD STAINLESS STEEL.

1"Ø SHOWER ROD NOT INCLUDED IN -THIS PART NUMBER